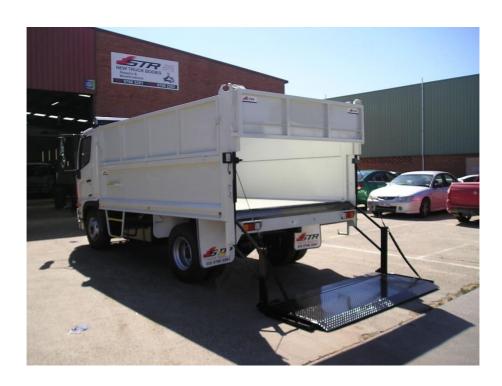

## **Dump-Through Versatility**

The Tommy Gate G2 Series is a dual-cylinder, parallel-arm design which uses a pair of hydraulic cylinders to lower and raise the lift.

G2 Series Lift-N-Dump models include all the same features and functions of other G2 Series lift gates, but also offer a unique dump-through capability to be used with dump bodies.