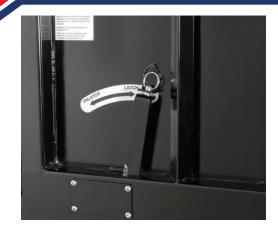

G2 Series Lift-N-Dump models feature pins to lock the lifts platform in place when not in dump-through mode.