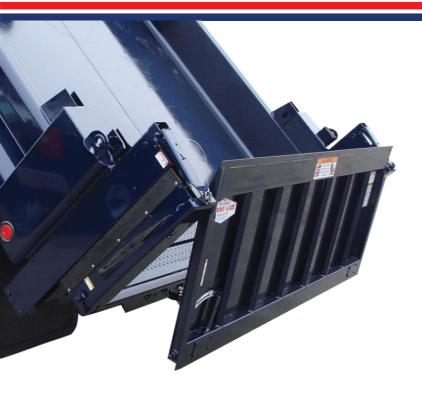

## **Dump-Through Versatility**

The Tommy Gate G2 Series is a dual-cylinder, parallel-arm design which uses a pair of hydraulic cylinders to lower and raise the lift.

G2 Series Lift-N-Dump models include all the same features and functions of other G2 Series lift gates, but also offer a unique dump-through capability to be used with dump bodies.

G2 Series Lift-N-Dump models feature pins to lock the lifts platform in place when not in dump-through mode.