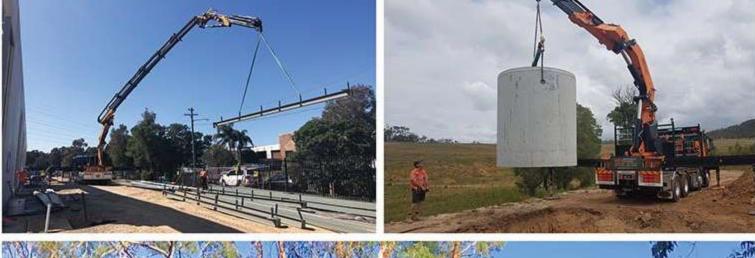

## S25 FEATURES & BENEFITS

## PACKED WITH ADVANTAGES:

- THE EFFER 525 HAS THE ABILITY TO BE CONFIGURED FOR A STRONG, IN CLOSE HEAVY LIFT WITH THE OPTIONAL SPECIALIZED SHORTER BOOM, OR WITH MAXIMUM EXTENSIONS AND A FLY JIB FOR EXTREME REACH
- CONSIDERED THE ULTIMATE EXPRESSION OF POWER TO WEIGHT RATIO
- THE USE OF SPECIALIZED MATERIALS WITH VERY HIGH STRUCTURAL CAPABILITIES, COUPLED WITH ADVANCED STATE OF THE ART ELECTRONICS AND CONTROL SYSTEMS ALLOW THE EFFER 525 TO ACHIEVE THE ULTIMATE BALANCE OF SPEED, CONTROL AND POWER
- THE PROGRESS 2.0 ELECTRONIC CONTROL SYSTEM MAKES IT POSSIBLE TO REACH THE
  HIGHEST SAFETY STANDARDS IN THE WORLD



## LIFT YOUR BUSINESS TO THE NEXT LEVEL