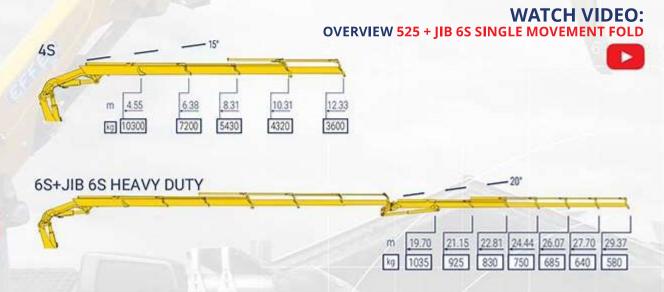

## S25 FEATURES & BENEFITS

## PACKED WITH ADVANTAGES:

- THE EFFER 525 HAS THE ABILITY TO BE CONFIGURED FOR A STRONG, IN CLOSE HEAVY LIFT WITH THE OPTIONAL SPECIALIZED SHORTER BOOM, OR WITH MAXIMUM EXTENSIONS AND A FLY JIB FOR EXTREME REACH
- CONSIDERED THE ULTIMATE EXPRESSION OF POWER TO WEIGHT RATIO
- THE USE OF SPECIALIZED MATERIALS WITH VERY HIGH STRUCTURAL CAPABILITIES, COUPLED WITH ADVANCED STATE OF THE ART ELECTRONICS AND CONTROL SYSTEMS ALLOW THE EFFER 525 TO ACHIEVE THE ULTIMATE BALANCE OF SPEED, CONTROL AND POWER
- THE PROGRESS 2.0 ELECTRONIC CONTROL SYSTEM MAKES IT POSSIBLE TO REACH THE
  HIGHEST SAFETY STANDARDS IN THE WORLD