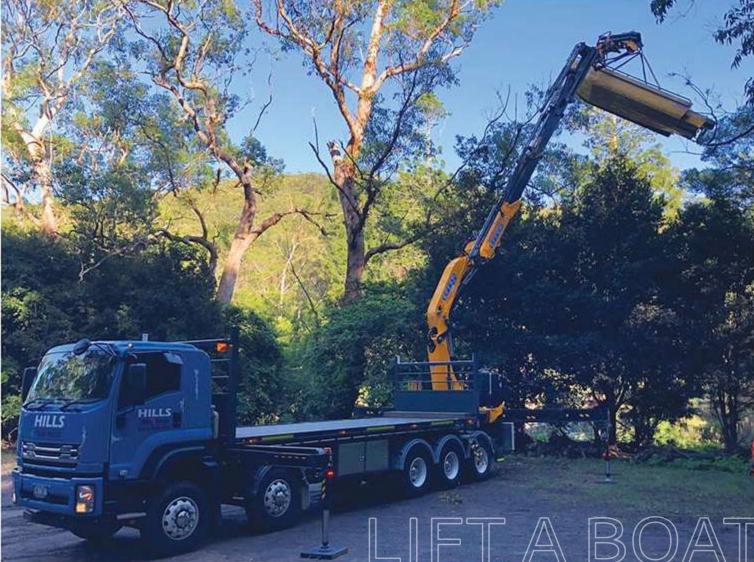

## S25 FEATURES & BENEFITS

## PACKED WITH ADVANTAGES:

- THE EFFER 525 HAS THE ABILITY TO BE CONFIGURED FOR A STRONG, IN CLOSE HEAVY LIFT WITH THE OPTIONAL SPECIALIZED SHORTER BOOM, OR WITH MAXIMUM EXTENSIONS AND A FLY JIB FOR EXTREME REACH
- CONSIDERED THE ULTIMATE EXPRESSION OF POWER TO WEIGHT RATIO
- THE USE OF SPECIALIZED MATERIALS WITH VERY HIGH STRUCTURAL CAPABILITIES, COUPLED WITH ADVANCED STATE OF THE ART ELECTRONICS AND CONTROL SYSTEMS ALLOW THE EFFER 525 TO ACHIEVE THE ULTIMATE BALANCE OF SPEED, CONTROL AND POWER
- THE PROGRESS 2.0 ELECTRONIC CONTROL SYSTEM MAKES IT POSSIBLE TO REACH THE
  HIGHEST SAFETY STANDARDS IN THE WORLD



## LIFT YOUR BUSINESS TO THE NEXT LEVEL