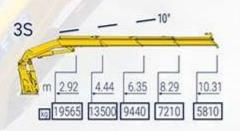

19.98

m kg 21.49

23.18

24.93

- A PERFECTLY OPTIMISED DESIGN OF ALL COMPONENTS MAKE IT POSSIBLE TO ACHIEVE UNPARALLELED POWER TO WEIGHT RATIO
- THESE RESULTS ONLY POSSIBLE WITH THE SOPHISTICATED PROGRESS 2.0 ELECTRONIC CONTROL SYSTEM