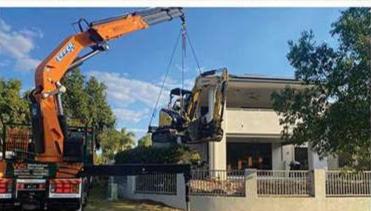

## **EFFER** 685 FEATURES & BENEFITS

## PACKED WITH ADVANTAGES:

 THE 685 STANDS APART IN THE 60T/M CLASS OF CRANES. RANGING FROM 3 TO 9 BOOM EXTENSIONS ON THE CRANE AND EVEN 8 BOOM EXTENSIONS WITH A 4 BOOM FLY-JIB, THERE IS A CONFIGURATION TO SUIT ALL APPLICATIONS. HEAVY AND LIGHT DUTY FLY-JIBS ALONG WITH WINCH CAPACITY UP TO 3.5 TONNE, THE 685 IS THE MOST VERSATILE LARGE CAPACITY CRANE IN THE CLASS.