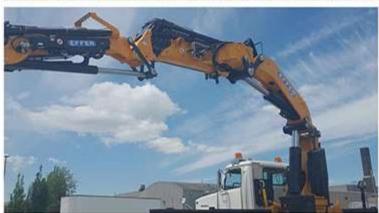

## **EFFER** 685 FEATURES & BENEFITS

## PACKED WITH ADVANTAGES:

 THE 685 STANDS APART IN THE 60T/M CLASS OF CRANES. RANGING FROM 3 TO 9 BOOM EXTENSIONS ON THE CRANE AND EVEN 8 BOOM EXTENSIONS WITH A 4 BOOM FLY-JIB, THERE IS A CONFIGURATION TO SUIT ALL APPLICATIONS. HEAVY AND LIGHT DUTY FLY-JIBS ALONG WITH WINCH CAPACITY UP TO 3.5 TONNE, THE 685 IS THE MOST VERSATILE LARGE CAPACITY CRANE IN THE CLASS.