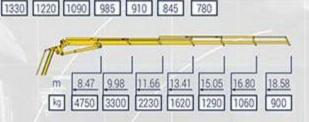

## **EFFER** 685 FEATURES & BENEFITS

## PACKED WITH ADVANTAGES:

 THE 685 STANDS APART IN THE 60T/M CLASS OF CRANES. RANGING FROM 3 TO 9 BOOM EXTENSIONS ON THE CRANE AND EVEN 8 BOOM EXTENSIONS WITH A 4 BOOM FLY-JIB, THERE IS A CONFIGURATION TO SUIT ALL APPLICATIONS. HEAVY AND LIGHT DUTY FLY-JIBS ALONG WITH WINCH CAPACITY UP TO 3.5 TONNE, THE 685 IS THE MOST VERSATILE LARGE CAPACITY CRANE IN THE CLASS.

19.98

m kg 21.49

23.18

24.93

- A PERFECTLY OPTIMISED DESIGN OF ALL COMPONENTS MAKE IT POSSIBLE TO ACHIEVE UNPARALLELED POWER TO WEIGHT RATIO
- THESE RESULTS ONLY POSSIBLE WITH THE SOPHISTICATED PROGRESS 2.0 ELECTRONIC CONTROL SYSTEM



6S+JIB 6S HEAVY DUTY



28.32

30.09

26.57

WATCH VIDEO: OVERVIEW QUICKFASTER