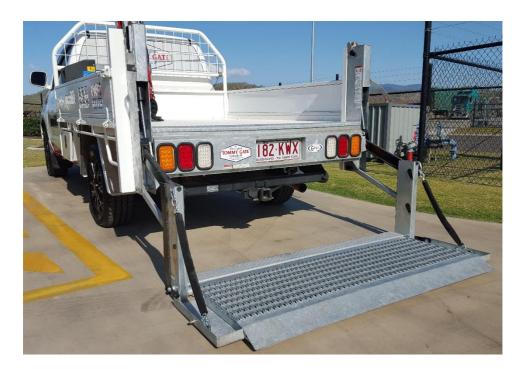

## Tommy Gate – G2 Series

## The Second Generation

Dual hydraulic cylinder, parallel arm design which utilises a pair of hydraulic cylinders to lower and raise the lift by applying direct power to both sides of the platform for a continuous level lifting experience.

With reduced maintenance, a wide variety of platform options, and vast hitch compatibility, the G2 Series hydraulic lifts are a strong, versatile lift that offers convenience and efficiency no matter the application.

## **G2 Series Features**

- Dual hydraulic cylinders
- Two grease points on the whole
- Hard-Chrome pins are Virtually maintenance
- Recessed control
- Larger platforms
- Fully-enclosed hydraulic system
- Lifting capacities of 590kg & 730kg
- Painted before assembly to ensure longevity of the lifts aesthetics
- Tow bar and spare wheel compatibility
- Safety time-out system
- Optional gas bottle bracket available