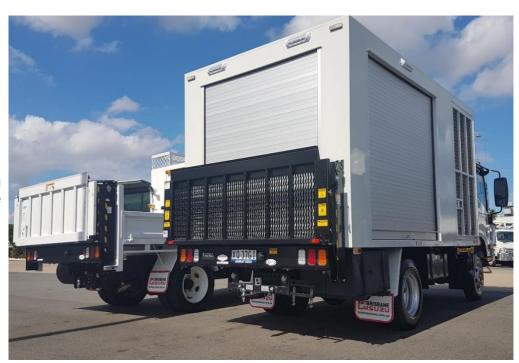

## Tommy Gate – G2 Series

## The Second Generation

Dual hydraulic cylinder, parallel arm design which utilises a pair of hydraulic cylinders to lower and raise the lift by applying direct power to both sides of the platform for a continuous level lifting experience.

With reduced maintenance, a wide variety of platform options, and vast hitch compatibility, the G2 Series hydraulic lifts are a strong, versatile lift that offers convenience and efficiency no matter the application.

## **G2 Series Features**

- Dual hydraulic cylinders
- Two grease points on the whole
- Hard-Chrome pins are Virtually maintenance
- Recessed control
- Larger platforms
- Fully-enclosed hydraulic system
- Lifting capacities of 590kg & 730kg
- Painted before assembly to ensure longevity of the lifts aesthetics
- Tow bar and spare wheel compatibility
- Safety time-out system
- Optional gas bottle bracket available