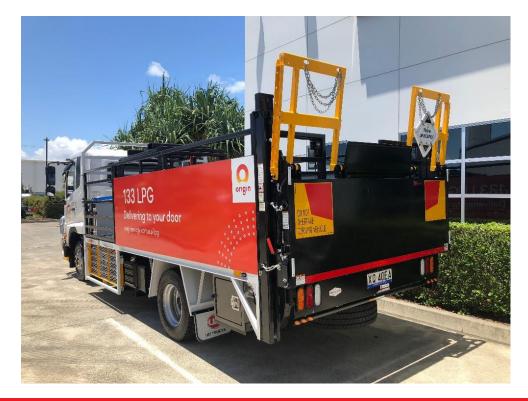

## **GBR** – High Cycle Railgate Models

## **GBR Railgate Models**

GBR models apply a steel roller and leafchain pulley system to maximize smoothness of motion, endurance, and strength.

Expertly engineered GBR Railgate is ideal for a level ride for those higher weight capacity lifts.

These GBR lifts are built with the highest quality components and place a priority on function, safety and consistency.

## **GBR Railgate Series Features**

- Easy fold Gas bottle racks
- Steel Rollers within rail track
- **Recessed Light Kit**
- Self-close Arm System
- Safety Trip Bar
- Platform drop down function -• allows work vehicles to load/unload in any manner/location
- Lifting capacity of 1135kg •
- Torsion spring platforms
- Ideal for high cycle applications in any environments