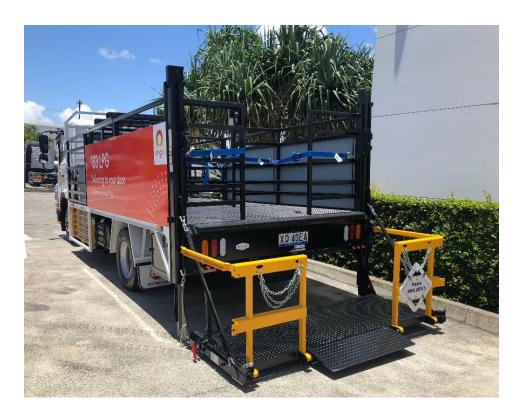

## **GBR** – High Cycle Railgate Models

## **GBR Railgate Models**

GBR models apply a steel roller and leafchain pulley system to maximize smoothness of motion, endurance, and strength.

Expertly engineered GBR Railgate is ideal for a level ride for those higher weight capacity lifts.

These GBR lifts are built with the highest quality components and place a priority on function, safety and consistency.

## **GBR Railgate Series Features**

- Easy fold Gas bottle racks
- Steel Rollers within rail track
- **Recessed Light Kit**
- Self-close Arm System
- Safety Trip Bar
- Platform drop down function -• allows work vehicles to load/unload in any manner/location
- Lifting capacity of 1135kg •
- Torsion spring platforms
- Ideal for high cycle applications in any environments